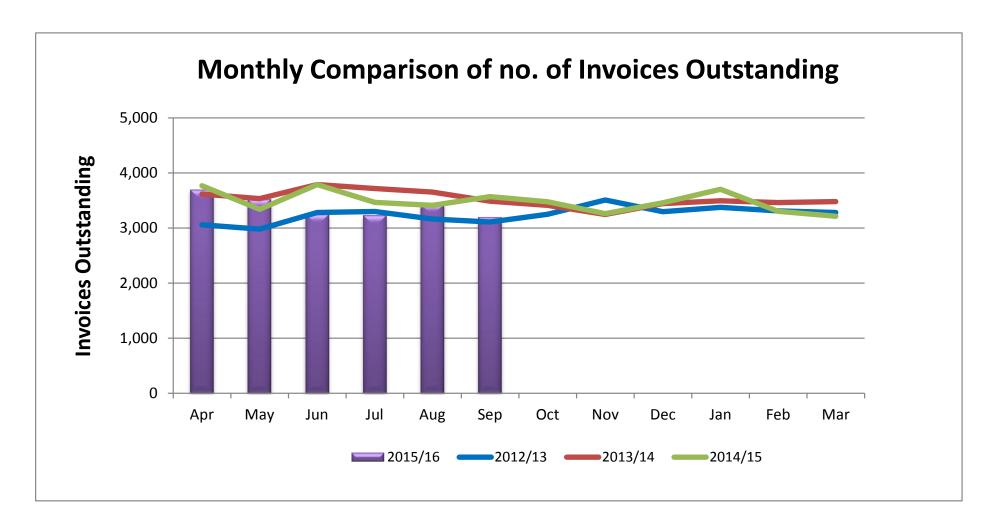

## Age Profile of outstanding Utility Debts as at 30<sup>th</sup> September 2015

| Utility                  | Pre 2012  | 2012/13   | 2013/14    | 2014/15    | 2015/16     | TOTAL<br>BALANCE |
|--------------------------|-----------|-----------|------------|------------|-------------|------------------|
| Virgin Media             | NIL       | NIL       | NIL        | £8,407.50  | £88,529.00  | £96,936.50       |
| British Telecom          | NIL       | £5,274.50 | £77,614.50 | £59,042.50 | £44,567.06  | £186,498.56      |
| EDF                      | NIL       | NIL       | NIL        | NIL        | NIL         | NIL              |
| UK Power Networks<br>Ltd | NIL       | NIL       | NIL        | £207.15    | £5,665.00   | £5,872.15        |
| Southern Gas             | NIL       | NIL