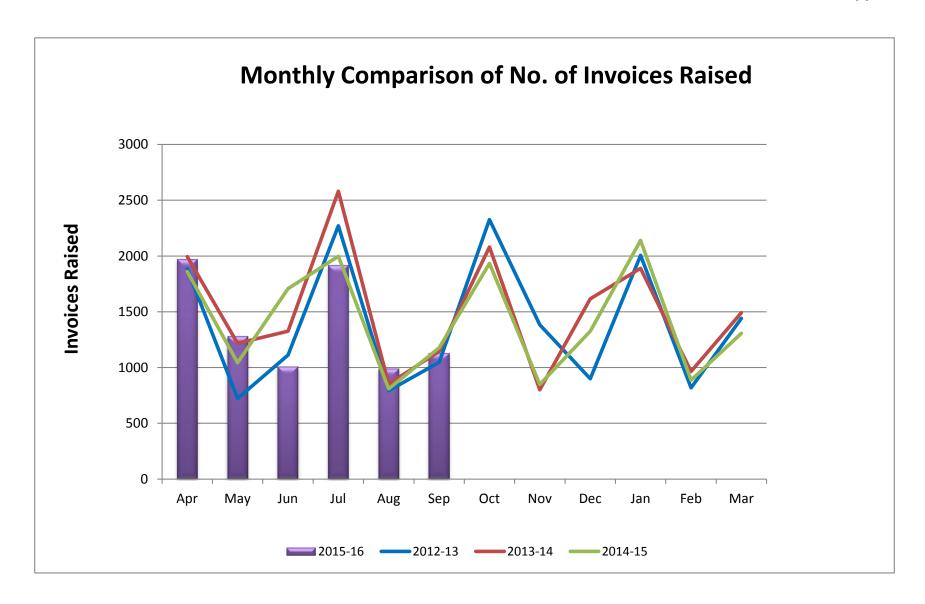

orks<br>Ltd | £5,665.00                     | £207.15                   | £5,872.15            | 1                          | £4,525.00                     | NIL                         |
| Southern Gas             | £16,307.00                    | £2,850.00                 | £19,157.00           | NIL                        | NIL                           | NIL                         |
| Thames Water             | £25,927.00                    | £24,174.79                | £50,101.79           | 2                          | £2,509.00                     | NIL                         |
| Totals                   | £80,310.50                    | £278,255.50               | £358,566.00          | 13                         | £51,589.00                    | NIL                         |