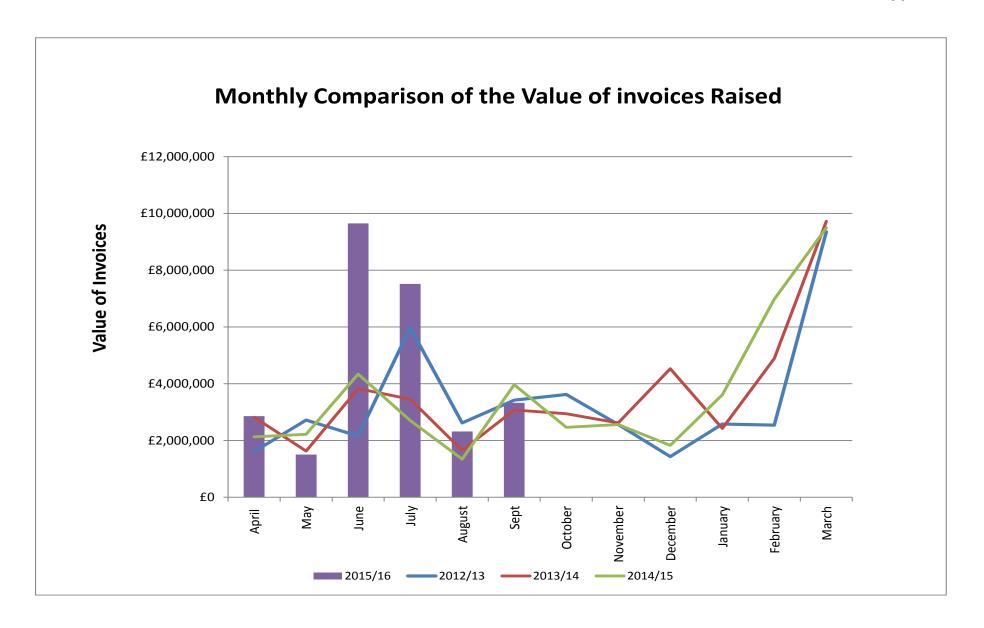

tworks<br>Ltd | £5,665.00                     | £207.15                   | £5,872.15            | 1                          | £4,525.00                     | NIL                         |
| Southern Gas             | £16,307.00                    | £2,850.00                 | £19,157.00           | NIL                        | NIL                           | NIL                         |
| Thames Water             | £25,927.00                    | £24,174.79                | £50,101.79           | 2                          | £2,509.00                     | NIL                         |
| Totals                   | £80,310.50                    | £278,255.50               | £358,566.00          | 13                         | £51,589.00                    | NIL                         |