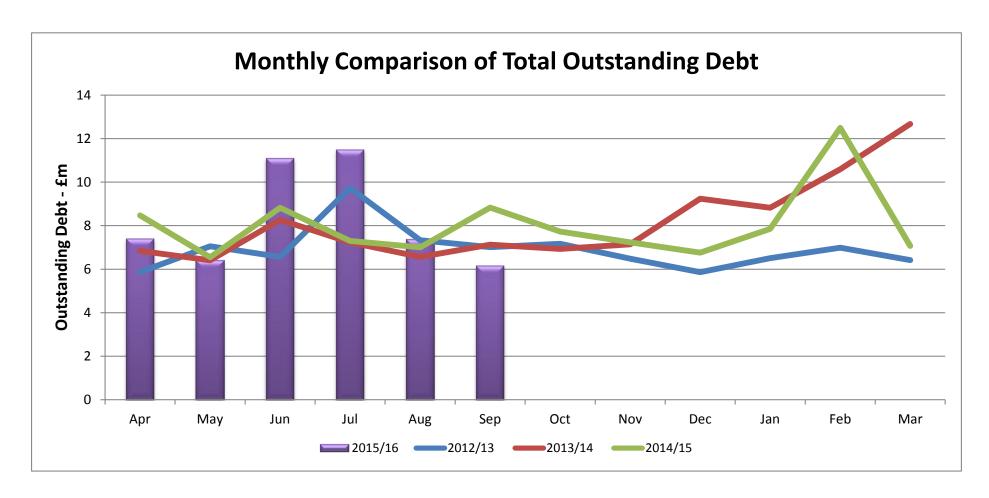

## Age Profile of outstanding Utility Debts as at 30<sup>th</sup> September 2015

| Utility                  | Pre 2012  | 2012/13   | 2013/14    | 2014/15    | 2015/16     | TOTAL<br>BALANCE |
|--------------------------|-----------|-----------|------------|------------|-------------|------------------|
| Virgin Media             | NIL       | NIL       | NIL        | £8,407.50  | £88,529.00  | £96,936.50       |
| British Telecom          | NIL       | £5,274.50 | £77,614.50 | £59,042.50 | £44,567.06  | £186,498.56      |
| EDF                      | NIL       | NIL       | NIL        | NIL        | NIL         | NIL              |
| UK Power Networks<br>Ltd | NIL       | NIL       | NIL        | £207.15    | £5,665.00   | £5,872.15        |
| Southern Gas             | NIL       | N